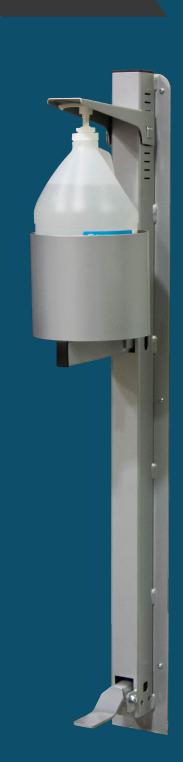

### **Technical Specifications:**

Durable Steel Height: 40.5"

Steel column diameter: 2" x 2" Bottle holder: 7" OD, 6.75" ID

Weight: 20 lbs