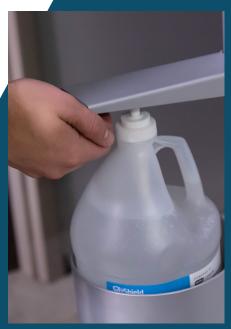

#### **Key Features:**

No contact with hands 100% mechanical No batteries

Accommodates any 1 Gallon (3.78L) pump top sanitizer bottle.