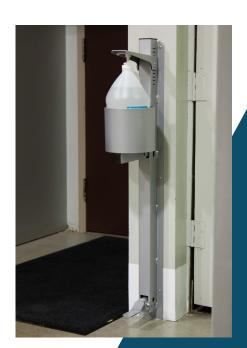

## PEDAL ACTIVATED WALL MOUNTED DISPENSER

### Zero Touch Zero Contamination

Made in North America, the exclusive UBTShield Industrial Wall Mounted Dispenser is designed to prevent contamination and remove the worry.

This no-touch, easy to assemble and easy to install dispensing station is constructed from durable steel. It is built to last and will dispense properly, every time guaranteed.

#### **Key Features:**

No contact with hands 100% mechanical No batteries

Accommodates any 1 Gallon (3.78L) pump top sanitizer bottle.

### **Technical Specifications:**

Durable Steel Height: 40.5"

Steel column diameter: 2" x 2" Bottle holder: 7" OD, 6.75" ID

Weight: 20 lbs