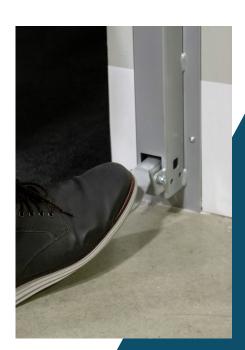

#### **Key Features:**

No contact with hands 100% mechanical No batteries

Accommodates any 1 Gallon (3.78L) pump top sanitizer bottle.